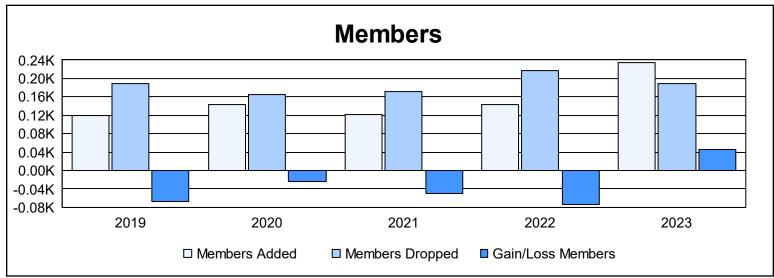

District 103 W As of June 2023 Cumulative

| Year      | New<br>Clubs | Dropped<br>Clubs | Gain/<br>Loss<br>Clubs | New<br>Members | Charter<br>Members | Reinstate<br>Members | Transfer<br>Members | Total<br>Member<br>Added | Total<br>Members<br>Dropped | Gain/<br>Loss<br>Members |
|-----------|--------------|------------------|------------------------|----------------|--------------------|----------------------|---------------------|--------------------------|-----------------------------|--------------------------|
| 2018-2019 | 0            | 3                | -3                     | 95             | 0                  | 10                   | 15                  | 120                      | 188                         | -68                      |
| 2019-2020 | 2            | 0                | 2                      | 68             | 49                 | 9                    | 17                  | 143                      | 166                         | -23                      |
| 2020-2021 | 1            | 4                | -3                     | 65             | 23                 | 2                    | 31                  | 121                      | 172                         | -51                      |
| 2021-2022 | 1            | 1                | 0                      | 101            | 21                 | 5                    | 16                  | 143                      | 217                         | -74                      |
| 2022-2023 | 1            | 3                | -2                     | 125            | 42                 | 28                   | 39                  | 234                      | 188                         | 46                       |
| Average   | 1            | 2                | -1                     | 91             | 27                 | 11                   | 24                  | 152                      | 186                         | -34                      |