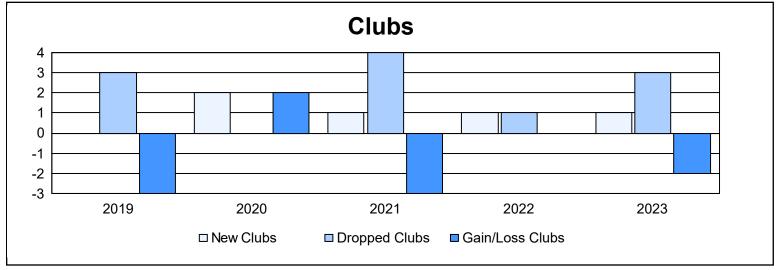

District 103 W As of June 2023 Cumulative

| Year      | New<br>Clubs | Dropped<br>Clubs | Gain/<br>Loss<br>Clubs | New<br>Members | Charter<br>Members | Reinstate<br>Members | Transfer<br>Members | Total<br>Member<br>Added | Total<br>Members<br>Dropped | Gain/<br>Loss<br>Members |
|-----------|--------------|------------------|------------------------|----------------|--------------------|----------------------|---------------------|--------------------------|-----------------------------|--------------------------|
| 2018-2019 | 0            | 3                | -3                     | 95             | 0                  | 10                   | 15                  | 120                      | 188                         | -68                      |
| 2019-2020 | 2            | 0                | 2                      | 68             | 49                 | 9                    | 17                  | 143                      | 166                         | -23                      |
| 2020-2021 | 1            | 4                | -3                     | 65             | 23                 | 2                    | 31                  | 121                      | 172                         | -51                      |
| 2021-2022 | 1            | 1                | 0                      | 101            | 21                 | 5                    | 16                  | 143                      | 217                         | -74                      |
| 2022-2023 | 1            | 3                | -2                     | 125            | 42                 | 28                   | 39                  | 234                      | 188                         | 46                       |
| Average   | 1            | 2                | -1                     | 91             | 27                 | 11                   | 24                  | 152                      | 186                         | -34                      |